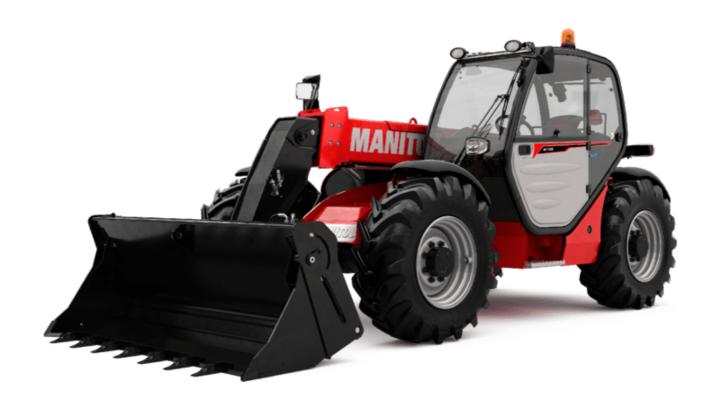

# MT-X 733

|                                             | мт-х 733 Created on March 7, 2023 at 5:40:20 AM |
|---------------------------------------------|-------------------------------------------------|
| Capacities                                  | Metric                                          |
| Max. capacity                               | 3300 kg                                         |
| Max. lifting height                         | 6.90 m                                          |
| Max. outreach                               | 3.90 m                                          |
| Breakout force with bucket                  | 7400 daN                                        |
| Weight and dimensions                       |                                                 |
| Overall length to carriage                  | l11 4.74 m                                      |
| Length to face of forks                     | 12 4.76 m                                       |
| Overall width                               | b1 2.26 m                                       |
| Overall height                              | h17 2.30 m                                      |
| Wheelbase                                   | y 2.81 m                                        |
| Ground clearance                            | m4 0.45 m                                       |
| Overall cab width                           | b4 0.89 m                                       |
| Tilt-up angle                               | a4 12 °                                         |
|                                             | a5 114 °                                        |
| Tilt-down angle                             | Wa1 3.80 m                                      |
| External turning radius (over tyres)        | 7090 kg                                         |
| Unladen weight (with forks)                 |                                                 |
| Overall weight                              | 6620 kg                                         |
| Tyres type                                  | Pneumatic 40000 of 15000                        |
| Standard tyres                              | Alliance 400/80 - 24 - 162A8                    |
| Forks length / width / section              | l / e / s 1200 mm x 125 mm / 45 mm              |
| Performances                                |                                                 |
| Lifting                                     | 7.20 s                                          |
| Lowering                                    | 5.50 s                                          |
| Extension                                   | 6.50 s                                          |
| Retraction                                  | 5.40 s                                          |
| Crowd                                       | 2.90 s                                          |
| Dump                                        | 2.80 s                                          |
| Engine                                      |                                                 |
| Engine brand                                | Perkins                                         |
| Engine norm                                 | Stage IIIA                                      |
| Max. fuel sulphur content                   | 5000 ppm                                        |
| Engine model                                | 1104D-44 T                                      |
| Number of cylinders / Capacity of cylinders | 4 - 4400 cm³                                    |
| I.C. Engine power rating - Power (kW)       | 95 Hp / 70 kW                                   |
| Max. torque / Engine rotation               | 392 Nm @ 1400 rpm                               |
| Drawbar pull (Laden)                        | 9000 daN                                        |
| Transmission                                |                                                 |
| Transmission type                           | Torque converter                                |
| Number of gears (forward / reverse)         | 4 / 4                                           |
| Max. travel speed                           | 27 km/h                                         |
| Parking brake                               | Manual                                          |
| Service brake                               | Oil-immersed multi-discs braking on front & re  |
|                                             | axles                                           |
| Hydraulics                                  |                                                 |
| Hydraulic pump type                         | Gear pump                                       |
| Hydraulic flow / Pressure                   | 104 l/min-250 bar                               |
| Tank capacities                             |                                                 |
| Engine oil                                  | 10                                              |
| Hydraulic oil                               | 128                                             |
| Fuel tank                                   | 120 l                                           |
| Noise and vibration                         |                                                 |
| Noise at driving position (LpA)             | 78 dB                                           |
| Noise to environment (LwA)                  | 104 dB                                          |
| Vibration on hands/arms                     | < 2.50 m/s <sup>2</sup>                         |
| Miscellaneous                               |                                                 |
| Steering wheels (front / rear)              | 2 / 2                                           |
| Drive wheels (front / rear)                 | 2/2                                             |
| Safety / Safety cab homologation            | Standard EN 15000 / Cabin ROPS - FOPS Leve      |
|                                             |                                                 |