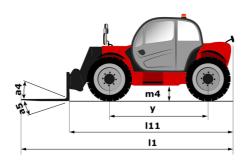

## MT-X 733 - Dimensional drawing

# MT-X 733

|                                             | мт-х 733 Created on March 7, 2023 at 5:40:20 AM |
|---------------------------------------------|-------------------------------------------------|
| Capacities                                  | Metric                                          |
| Max. capacity                               | 3300 kg                                         |
| Max. lifting height                         | 6.90 m                                          |
| Max. outreach                               | 3.90 m                                          |
| Breakout force with bucket                  | 7400 daN                                        |
| Weight and dimensions                       |                                                 |
| Overall length to carriage                  | l11 4.74 m                                      |
| Length to face of forks                     | 12 4.76 m                                       |
| Overall width                               | b1 2.26 m                                       |
| Overall height                              | h17 2.30 m                                      |
| Wheelbase                                   | y 2.81 m                                        |
| Ground clearance                            | m4 0.45 m                                       |
| Overall cab width                           | b4 0.89 m                                       |
| Tilt-up angle                               | a4 12 °                                         |
|                                             | a5 114 °                                        |
| Tilt-down angle                             | Wa1 3.80 m                                      |
| External turning radius (over tyres)        | 7090 kg                                         |
| Unladen weight (with forks)                 |                                                 |
| Overall weight                              | 6620 kg                                         |
| Tyres type                                  | Pneumatic 40000 of 15000                        |
| Standard tyres                              | Alliance 400/80 - 24 - 162A8                    |
| Forks length / width / section              | l / e / s 1200 mm x 125 mm / 45 mm              |
| Performances                                |                                                 |
| Lifting                                     | 7.20 s                                          |
| Lowering                                    | 5.50 s                                          |
| Extension                                   | 6.50 s                                          |
| Retraction                                  | 5.40 s                                          |
| Crowd                                       | 2.90 s                                          |
| Dump                                        | 2.80 s                                          |
| Engine                                      |                                                 |
| Engine brand                                | Perkins                                         |
| Engine norm                                 | Stage IIIA                                      |
| Max. fuel sulphur content                   | 5000 ppm                                        |
| Engine model                                | 1104D-44 T                                      |
| Number of cylinders / Capacity of cylinders | 4 - 4400 cm³                                    |
| I.C. Engine power rating - Power (kW)       | 95 Hp / 70 kW                                   |
| Max. torque / Engine rotation               | 392 Nm @ 1400 rpm                               |
| Drawbar pull (Laden)                        | 9000 daN                                        |
| Transmission                                |                                                 |
| Transmission type                           | Torque converter                                |
| Number of gears (forward / reverse)         | 4 / 4                                           |
| Max. travel speed                           | 27 km/h                                         |
| Parking brake                               | Manual                                          |
| Service brake                               | Oil-immersed multi-discs braking on front & re  |
|                                             | axles                                           |
| Hydraulics                                  |                                                 |
| Hydraulic pump type                         | Gear pump                                       |
| Hydraulic flow / Pressure                   | 104 l/min-250 bar                               |
| Tank capacities                             |                                                 |
| Engine oil                                  | 10                                              |
| Hydraulic oil                               | 128                                             |
| Fuel tank                                   | 120 l                                           |
| Noise and vibration                         |                                                 |
| Noise at driving position (LpA)             | 78 dB                                           |
| Noise to environment (LwA)                  | 104 dB                                          |
| Vibration on hands/arms                     | < 2.50 m/s <sup>2</sup>                         |
| Miscellaneous                               |                                                 |
| Steering wheels (front / rear)              | 2 / 2                                           |
| Drive wheels (front / rear)                 | 2/2                                             |
| Safety / Safety cab homologation            | Standard EN 15000 / Cabin ROPS - FOPS Leve      |
|                                             |                                                 |