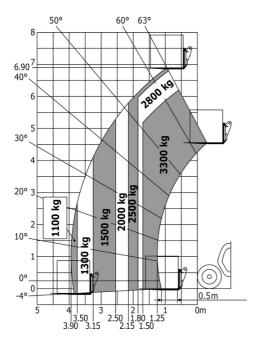

### MT-X 733 - Load chart

#### Machine on tyres with forks Metric

# MT-X 733

|                                             | мт-х 733 Created on March 7, 2023 at 5:40:20 AM |
|---------------------------------------------|-------------------------------------------------|
| Capacities                                  | Metric                                          |
| Max. capacity                               | 3300 kg                                         |
| Max. lifting height                         | 6.90 m                                          |
| Max. outreach                               | 3.90 m                                          |
| Breakout force with bucket                  | 7400 daN                                        |
| Weight and dimensions                       |                                                 |
| Overall length to carriage                  | l11 4.74 m                                      |
| Length to face of forks                     | 12 4.76 m                                       |
| Overall width                               | b1 2.26 m                                       |
| Overall height                              | h17 2.30 m                                      |
| Wheelbase                                   | y 2.81 m                                        |
| Ground clearance                            | m4 0.45 m                                       |
| Overall cab width                           | b4 0.89 m                                       |
| Tilt-up angle                               | a4 12 °                                         |
|                                             | a5 114 °                                        |
| Tilt-down angle                             | Wa1 3.80 m                                      |
| External turning radius (over tyres)        | 7090 kg                                         |
| Unladen weight (with forks)                 |                                                 |
| Overall weight                              | 6620 kg                                         |
| Tyres type                                  | Pneumatic 40000 of 15000                        |
| Standard tyres                              | Alliance 400/80 - 24 - 162A8                    |
| Forks length / width / section              | l / e / s 1200 mm x 125 mm / 45 mm              |
| Performances                                |                                                 |
| Lifting                                     | 7.20 s                                          |
| Lowering                                    | 5.50 s                                          |
| Extension                                   | 6.50 s                                          |
| Retraction                                  | 5.40 s                                          |
| Crowd                                       | 2.90 s                                          |
| Dump                                        | 2.80 s                                          |
| Engine                                      |                                                 |
| Engine brand                                | Perkins                                         |
| Engine norm                                 | Stage IIIA                                      |
| Max. fuel sulphur content                   | 5000 ppm                                        |
| Engine model                                | 1104D-44 T                                      |
| Number of cylinders / Capacity of cylinders | 4 - 4400 cm³                                    |
| I.C. Engine power rating - Power (kW)       | 95 Hp / 70 kW                                   |
| Max. torque / Engine rotation               | 392 Nm @ 1400 rpm                               |
| Drawbar pull (Laden)                        | 9000 daN                                        |
| Transmission                                |                                                 |
| Transmission type                           | Torque converter                                |
| Number of gears (forward / reverse)         | 4 / 4                                           |
| Max. travel speed                           | 27 km/h                                         |
| Parking brake                               | Manual                                          |
| Service brake                               | Oil-immersed multi-discs braking on front & re  |
|                                             | axles                                           |
| Hydraulics                                  |                                                 |
| Hydraulic pump type                         | Gear pump                                       |
| Hydraulic flow / Pressure                   | 104 l/min-250 bar                               |
| Tank capacities                             |                                                 |
| Engine oil                                  | 10                                              |
| Hydraulic oil                               | 128                                             |
| Fuel tank                                   | 120 l                                           |
| Noise and vibration                         |                                                 |
| Noise at driving position (LpA)             | 78 dB                                           |
| Noise to environment (LwA)                  | 104 dB                                          |
| Vibration on hands/arms                     | < 2.50 m/s <sup>2</sup>                         |
| Miscellaneous                               |                                                 |
| Steering wheels (front / rear)              | 2 / 2                                           |
| Drive wheels (front / rear)                 | 2/2                                             |
| Safety / Safety cab homologation            | Standard EN 15000 / Cabin ROPS - FOPS Leve      |
|                                             |                                                 |