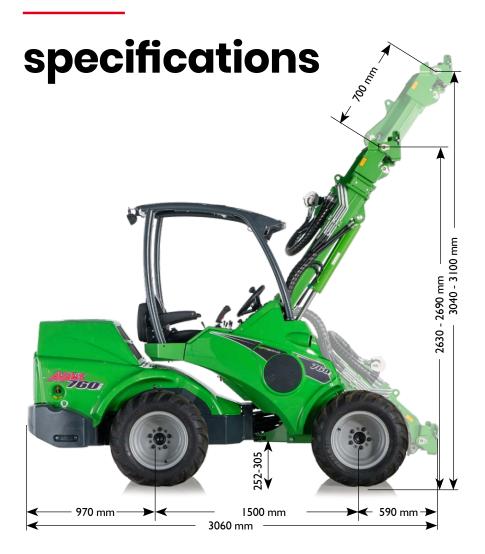

| Model                         | AVANT 745                    | AVANT 750        | AVANT 755i                   | AVANT 760i       |
|-------------------------------|------------------------------|------------------|------------------------------|------------------|
| Length                        | 3060 mm                      | 3060 mm          | 3060 mm                      | 3060 mm          |
| Width (with standard wheels)  | 1295 mm                      | 1360 mm          | 1295 mm                      | 1450 mm          |
| Height (with standard wheels) | 2060 mm                      | 2094 mm          | 2060 mm                      | 2110 mm          |
| Weight                        | 1850 kg                      | 1910 kg          | 1970 kg                      | 2100 kg          |
| Standard wheels               | 320/60-12HD TR               | 320/55-15 TR     | 320/60-12HD TR               | 400/50-15 TR     |
| Transmission, drive           | hydrostatic Avant Optidrive™ |                  | hydrostatic Avant Optidrive™ |                  |
| Pulling force max.            | 1330 kp                      | 1880 kp          | 1330 kp                      | 1880 kp          |
| Drive speed                   | 0 - 15 km/h                  | 0 - 24 km/h      | 0 - 17 km/h                  | 0 - 26 km/h      |
| Auxiliary hydraulics          | 70 l/min 225 bar             | 70 l/min 225 bar | 80 l/min 225 bar             | 80 l/min 225 bar |
| Turning radius inside/outside | 1240 / 2780 mm               | 1240 / 2780 mm   | 1240 / 2780 mm               | 1240 / 2780 mm   |
| Lifting height to pivot point | 3080 mm                      | 3090 mm          | 3080 mm                      | 3100 mm          |
| Max. lifting capacity (hydr.) | 2100 kg                      | 2100 kg          | 2100 kg                      | 2100 kg          |
| Max. tipping load*            | 1400 kg                      | 1400 kg          | 1400 kg                      | 1400 kg          |
| Max. breakout force / 50 cm   | 1700 kg                      | 1700 kg          | 1700 kg                      | 1700 kg          |
| Engine make and type          | Kubota V2403 Stage 3B        |                  | Kohler KDI 1903 TCR          |                  |
| Engine output (ECE R120)      | 36 kW (49 hp)                |                  | 42 kW (57 hp)                |                  |
| Maximum torque                | 156 Nm @ 1600 rpm            |                  | 225 Nm @ 1500 rpm            |                  |
| Fuel                          | diesel                       |                  | diesel                       |                  |
|                               |                              |                  |                              |                  |