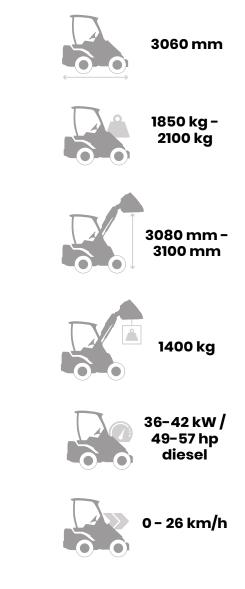

| Model                         | AVANT 745                    | AVANT 750        | AVANT 755i                   | AVANT 760i       |
|-------------------------------|------------------------------|------------------|------------------------------|------------------|
| Length                        | 3060 mm                      | 3060 mm          | 3060 mm                      | 3060 mm          |
| Width (with standard wheels)  | 1295 mm                      | 1360 mm          | 1295 mm                      | 1450 mm          |
| Height (with standard wheels) | 2060 mm                      | 2094 mm          | 2060 mm                      | 2110 mm          |
| Weight                        | 1850 kg                      | 1910 kg          | 1970 kg                      | 2100 kg          |
| Standard wheels               | 320/60-12HD TR               | 320/55-15 TR     | 320/60-12HD TR               | 400/50-15 TR     |
| Transmission, drive           | hydrostatic Avant Optidrive™ |                  | hydrostatic Avant Optidrive™ |                  |
| Pulling force max.            | 1330 kp                      | 1880 kp          | 1330 kp                      | 1880 kp          |
| Drive speed                   | 0 - 15 km/h                  | 0 - 24 km/h      | 0 - 17 km/h                  | 0 - 26 km/h      |
| Auxiliary hydraulics          | 70 l/min 225 bar             | 70 l/min 225 bar | 80 l/min 225 bar             | 80 l/min 225 bar |
| Turning radius inside/outside | 1240 / 2780 mm               | 1240 / 2780 mm   | 1240 / 2780 mm               | 1240 / 2780 mm   |
| Lifting height to pivot point | 3080 mm                      | 3090 mm          | 3080 mm                      | 3100 mm          |
| Max. lifting capacity (hydr.) | 2100 kg                      | 2100 kg          | 2100 kg                      | 2100 kg          |
| Max. tipping load*            | 1400 kg                      | 1400 kg          | 1400 kg                      | 1400 kg          |
| Max. breakout force / 50 cm   | 1700 kg                      | 1700 kg          | 1700 kg                      | 1700 kg          |
| Engine make and type          | Kubota V2403 Stage 3B        |                  | Kohler KDI 1903 TCR          |                  |
| Engine output (ECE R120)      | 36 kW (49 hp)                |                  | 42 kW (57 hp)                |                  |
| Maximum torque                | 156 Nm @ 1600 rpm            |                  | 225 Nm @ 1500 rpm            |                  |
| Fuel                          | diesel                       |                  | diesel                       |                  |
|                               |                              |                  |                              |                  |